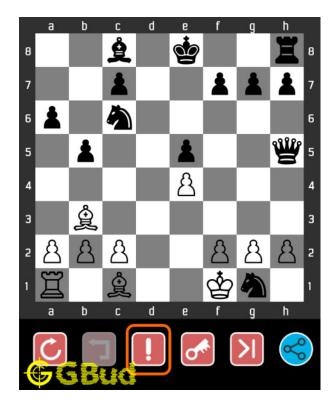

# 1.4 How to get help for moves in the Medium chess puzzle 0009

To get help or the possible next moves in the puzzle, , follow the steps given below

- 1. Go to the puzzle page
- 2. Click the help button (exclamation mark as shown below) to get help or suggestion on next possible move

Figure 1.4: Click the help button to get help on next move @ https://gbud.in/g416m42

Figure 1.5: Solve more medium puzzles @ https://gbud.in/chsmdpz

Figure 1.6: Solve other puzzles @ https://gbud.in/chsgppz