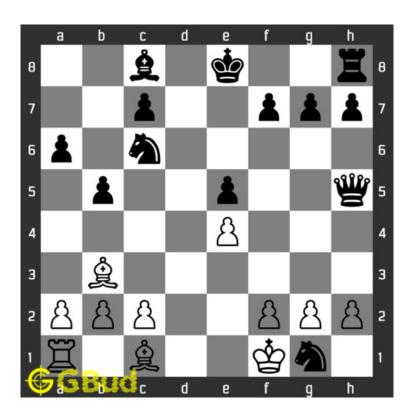

#### 1.1 Medium chess puzzle 0009

Figure 1.1: Solve this Medium chess puzzle 0009. will you fall into the trap @ https://gbud.in/g416m42

Figure 1.2: Solve this medium chess puzzle online with solution @ https://gbud.in/g416m42

#### 1.2 Solution to Medium chess puzzle 0009

At this puzzle, next move is by White. The objective of the puzzle is whether will you fall into the trap set by the opponent. Your opponent has just captured your knight. You may be tempted to capture the knight as it is not supported. Actually it is a magnetsacrifice by your opponent so that you will move your king to a tactically weaker square. If you capture the knight, your opponent will checkmate in next move by moving their queen to d1. This checkmate is also called back-rank mate as your king is blocked by your own pieces.

You have four options to avoid this trap

- 1. Block the queen's access to d1. This can be done by moving your pawn in f file to f3.
- 2. Defend the square d1. This can be done in two ways.
  - Release the access to d1 for your rook at a1. If you move your bishop to e3, the rook will attack the quuen if it moves there
  - make access for your bishop to d1. If you move your pawn in c file to c3, your bishop will attack the queen if it moves there
- 3. Have a square free for your king to move. If you move the pawn from g2 to g3, your king can move to g3 if queen gives a check.