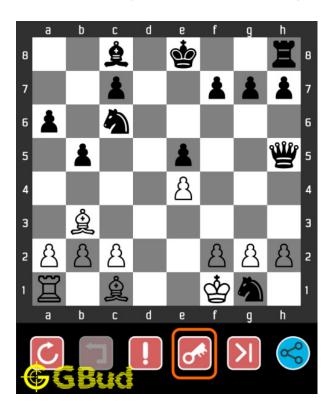

# 1.3 How to view the solution to Medium chess puzzle 0009

To view the solution to this puzzle, follow the steps given below

- 1. Go to the puzzle page
- 2. Click the solution button (Key as shown below) to view the solution

Figure 1.3: Click the solution button to view solutions @ https://gbud.in/g416m42